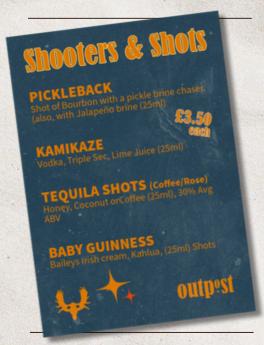

### + BEERS +

### + DRAFT +

### Cruzcampo

Lager, Spain, 5.0% ABV. Absolute classic, that goes down smoothly every time. (Pt) 6.70 (Hf) 3.40

### **Amstel**

Lager, Holland, 4.1% ABV. Brewing for over 150 years & world renowned for its unique honey malt aroma. (Pt) 5.90 (Hf) 3.00

### **Birra Moretti**

Lager, Italy, 4.6% ABV. Unchanged since 1859, finely bitter & balanced, with floral notes & barley aromas.

(Pt) 6.70 (Hf) 3.40

### Madri

Lager, Spain, 4.6% ABV. Spanish craft lager, crisp, clean & refreshing. Full of flavour aromas.

(Pt) 6.30 (Hf) 3.20

### **Beavertown Neck Oil**

Session IPA, London, 4.3% ABV. Light & refreshing, & full of flavour. All day, every day!

(Pt) 6.80 (Hf) 3.90

### **Brixton Reliance**

Pale Ale, London, 4.2% ABV. Crafted locally. A perfect balance of biscuity malts, pine aromas & citrus flavours. (Pt) 6.70 (Hf) 3.40

### **Roadie All-Night IPA**

Session IPA, London, 4.3% ABV. A deliciously citrussy, seriously sippable IPA from Signature Brew. (Pt) 6.80 (Hf) 3.40

### **Whitstable Bay**

Pale Ale, Kent, 4.0% ABV. Light & refreshing thirst-quenching ale, sweet maltiness with pine aromas.

(Pt) 6.00 (Hf) 3.10

(1 t) 0.00 (1

### **Orchard Thieves**

Cider, New Zealand, 4.5% ABV. Traditionally crafted, subtly sweet & instantly refreshing.

(Pt) 6.00 (Hf) 3.20

### **Guinness Stout**

Ireland, 4.2% ABV. Malty sweetness & hoppy bitterness, with notes of coffee & chocolate.

(Pt) 7.00 (Hf) 3.60